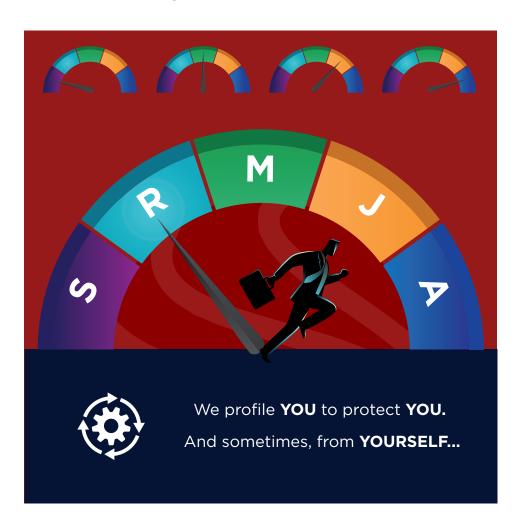

## Our G-System

We internally designed, developed and meticulously weighed and calibrated our own **GAUGE** that combines and measures the financial and non-financial risk indices of investors and determines their **G-PROFILE**.

We call it the **G-SYSTEM**, and we use it to personalize our service and customize our **MOBILITY SOLUTIONS** by assigning to every file a **G-ADVISOR** with a **G-PROFILE** similar to that of the investor, but with opposite particular risk indices.

## Unravel your **G-Profile**

It's all in the compatibility between your nature as an INVESTOR and that of your ENDGAME. Very similar to the agreeableness between a **RUNNER**'s natural physical attributes and the **FINISH-LINE**.

Do you have a short **ENDGAME** and want fast closure?

If you do, you're a **SPRINTER** 

Do you have a short **ENDGAME** but can sustain a runoff period?

If you do, you're a RACER

Do you have a long **ENDGAME** and are ready for the long haul?

If you do, you're a **MARATHONER** 

Do you even have an **ENDGAME?** 

If you don't, you're a **JOGGER** 

Do you have more than one **ENDGAME?** 

If you do, you're an **ATHLETE** 

Let our **G-SYSTEM** work for you.