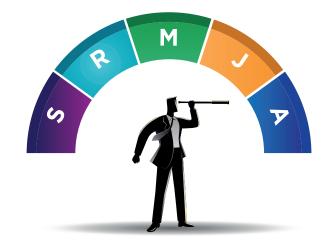

## Unravel your **G-Profile**

It's all in the compatibility between your nature as an INVESTOR and that of your ENDGAME. Very similar to the agreeableness between a **RUNNER**'s natural physical attributes and the **FINISH-LINE**.

Do you have a short **ENDGAME** and want fast closure?

If you do, you're a **SPRINTER** 

Do you have a short **ENDGAME** but can sustain a runoff period?

If you do, you're a RACER

Do you have a long **ENDGAME** and are ready for the long haul?

If you do, you're a **MARATHONER** 

Do you even have an **ENDGAME?** 

If you don't, you're a **JOGGER** 

Do you have more than one **ENDGAME?** 

If you do, you're an **ATHLETE** 

Let our **G-SYSTEM** work for you.